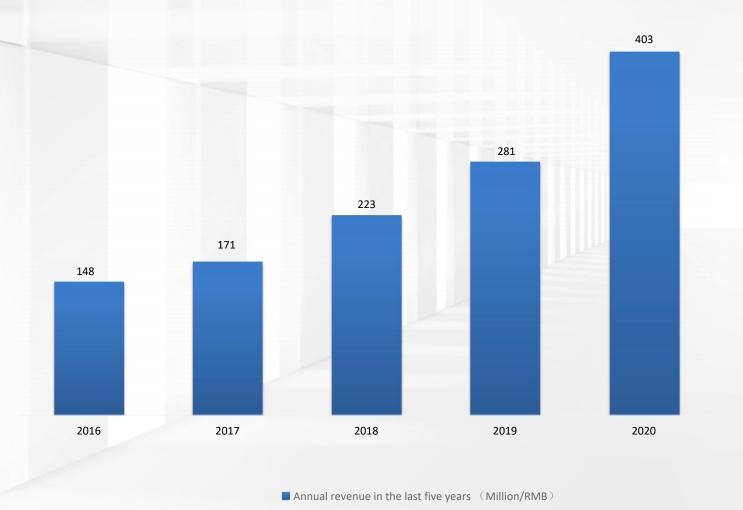

Foundation: In 2003

Registered capital: CNY 86 million

(About USD 13 million)

2020 sales revenue: CNY 403 million

(About USD 63 million)

Compound annual growth rate: 30%+

Employee: 500+