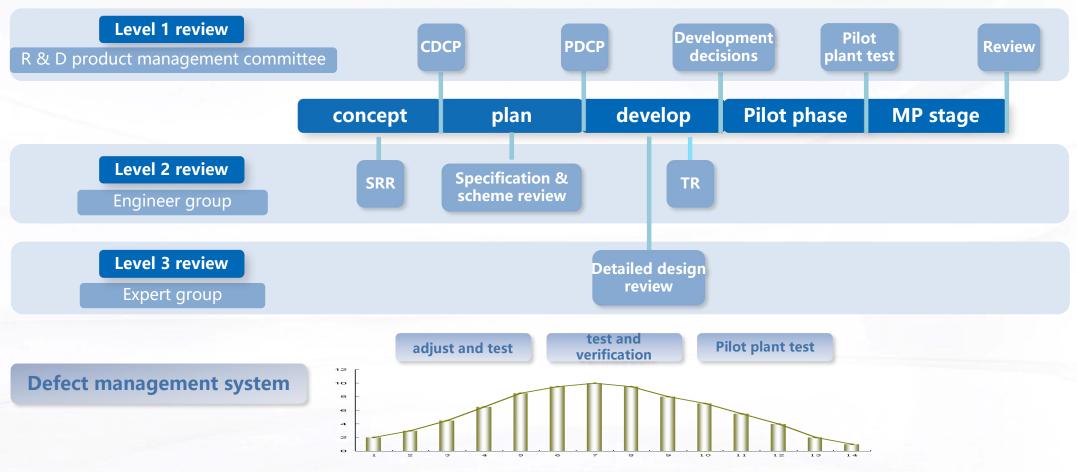

### Multi-level and perfect process quality control

- Quality activities and monitoring throughout the whole process (process quality assurance)
- Hierarchical review and its matching review organization (effectiveness and efficiency assurance)
- Total Defect Management (Quality Alert and Improvement and Enhancement Assurance)

# TOTAL QUALITY MANAGEMENT

# Reliable Drives & Solutions by Technology

Quality comes from the quality planning in the design and development stage

Systematic supplier management and incoming inspection

Digital process assurance and document control system

Forming enterprise standard production process control and product quality inspection

Feedback and tracking analysis based on field data