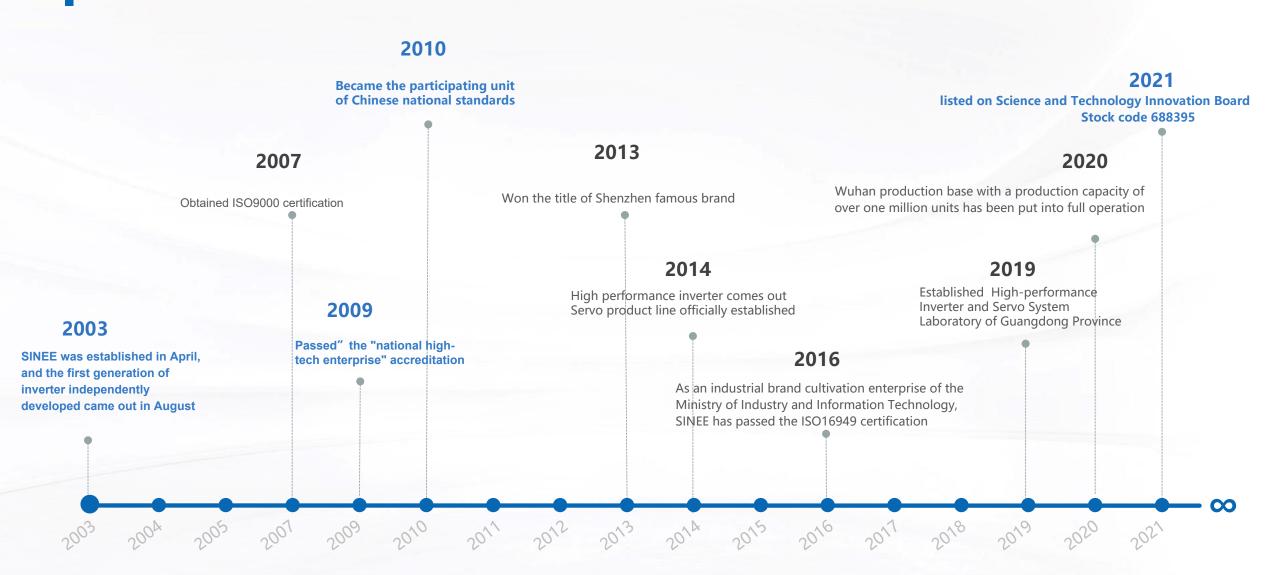

sales revenue: CNY 403 million

(About USD 63 million)

Compound annual growth rate: 30%+

Employee: 500+



# COMPANY OVERVIEW





#### BASED ON CHINA AND LOOK TO THE WORLD

SINEE, headquartered in Shenzhen(an international first-class intelligent city), has established research and development, production and service bases in Wuhan and Wuxi(a famous domestic science and technology innovation new city).

In domestic market, SINEE set up sales and service centers in 28 large and medium-sized industrial cities, with more than 100 service units.

In overseas market, SINEE has been exported to more than 50 countries.

# **BUSINESS PERFORMANCE**





## **Core Products**



**Variable Frequency Drive** 



**All-in-one Machine** 



**Servo System** 





**New Energy** 

# COMPANY EVENTS





# ORGANIZATIONAL STRUCTURE





# COMPANY SCALE





15,000 square meters

Shenzhen Headquarter



40,000 square meters

Wuhan Subsidiary



1000 square meters

Wuxi Branch



# **CERTIFICATES**

High and New
Technology Enterprise
Certificate

Shenzhen Strong Quality Enterprises accredited for Key Enterprise Certificate fulfilling contract and

fulfilling contract and valuing credit in Guangdong province







**Shenzhen Famous Brands** 



# HONORS AND QUALIFICATIONS

### **National experiment report**

The core products are tested by the national laboratory
Report to provide quality and safety assurance for customers

### **Quality system certification**

Successfully passed ISO 9001 quality management system, ISO 14001 Environmental Management System, ISO 45001 occupational health ma