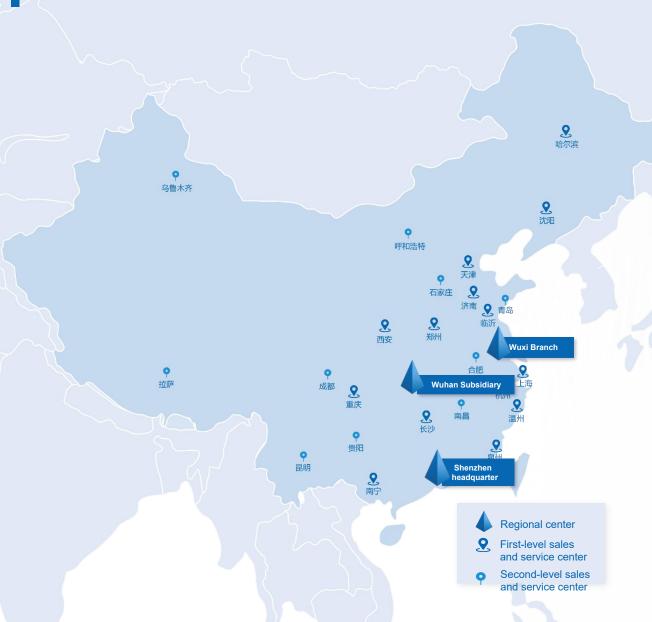

#### BASED ON CHINA AND LOOK TO THE WORLD

SINEE, headquartered in Shenzhen(an international first-class intelligent city), has established research and development, production and service bases in Wuhan and Wuxi(a famous domestic science and technology innovation new city).

In domestic market, SINEE set up sales and service centers in 28 large and medium-sized industrial cities, with more than 100 service units.

In overseas market, SINEE has been exported to more than 50 countries.

# COMPANY SCALE

15,000 square meters

Shenzhen Headquarter

40,000 square meters

Wuhan Subsidiary

1000 square meters

Wuxi Branch